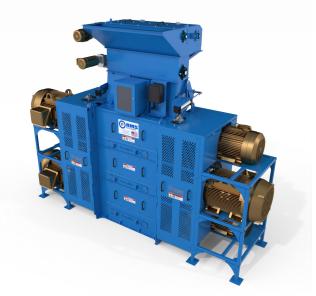

## PRODUCT GUIDE

The VersaMill® is an advanced industrial roller mill. Its direct drive design gives users greater control of their desired particle size. The VersaMill® includes several special features to maximize your grinding efficiency and productivity.

#### STANDARD FEATURES

- Heavy Duty Powder Coated Mild Steel Frame
- Feed Roll & Magnet System
- Independent Left/Right Roll Gap Adjustment
- Easy Access Grease Ports
- Grind Inspection Sample Ports
- Dust Tight Construction

## **ADVANCED FEATURES**

- Real-time Machine Health Monitoring
- System Alerts for Out-of-Standard Conditions
- Remote Support & Troubleshooting
- 40-60% More Energy Efficient Than A Hammer Mill