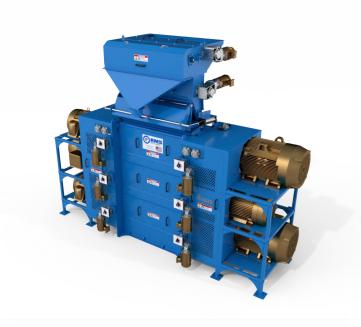

## PRODUCT GUIDE

The VersaMill® is an advanced industrial roller mill. Its direct drive design gives users greater control of their desired particle size. The VersaMill® includes several special features to maximize your grinding efficiency and productivity.

#### STANDARD FEATURES

- Heavy Duty Powder Coated Mild Steel Frame
- Feed Roll & Magnet System
- Independent Left/Right Roll Gap Adjustment
- Easy Access Grease Ports
- Grind Inspection Sample Ports
- Dust Tight Construction

## **ADVANCED FEATURES**

- Real-time Machine Health Monitoring
- System Alerts for Out-of-Standard Conditions
- Remote Support & Troubleshooting
- 40-60% More Energy Efficient Than A Hammer Mill